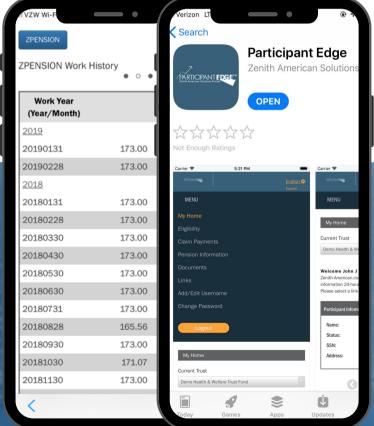

#### **LOGIN TO VIEW:**

Health Claim Detail

**Contribution History by Fund(s)** 

Participant and Dependent Demographics

Q

Eligibility and Beneficiary Information

Work History

Participants can access the site 24/7/365 using a tablet, or smartphone via the Participant Edge mobile application

- Same Username and Password as Participant Edge Portal
- Secure access to the same Information as web 24/7/365

edge.zenith-american.com

zenith-american.com